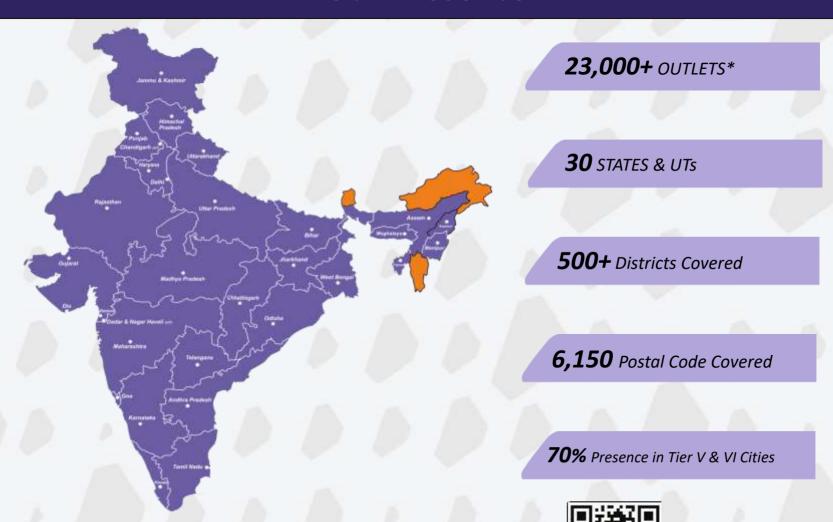

#### 23,000+ Nextgen Kendras\*

One of the large franchisee network companies with presence in 6,150 postal codes

#### **Debt-free Company**

A company with zero debt

- \* As of 31<sup>st</sup> December 2019, 10,000+ Operational & 13,000+ outlets under on-boarding process
- Source: Company

# **Our Presence**

**Nextgen Vakrangee Kendra Locator** 

<sup>\* -</sup> As of 31st December, 2019

<sup>\* - 10,000+</sup> Operational outlets & 13,000+ outlets under on-boarding process