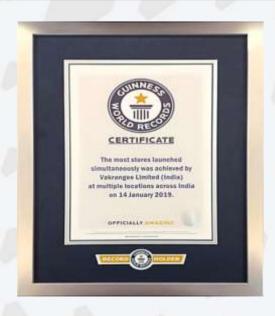

# Vakrangee Awards and Recognition

- Vakrangee makes history by setting GUINNESS WORLD RECORDS<sup>TM</sup> title for the *Most stores* launched simultaneously on 14<sup>th</sup> January 2019
- Launched 1107 Nextgen Vakrangee kendra stores across the country at 11.07 Am on the same day
- Overall the Company launched 3,300+ stores on a Pan India basis
- This is the highest number of stores opened anywhere in the world