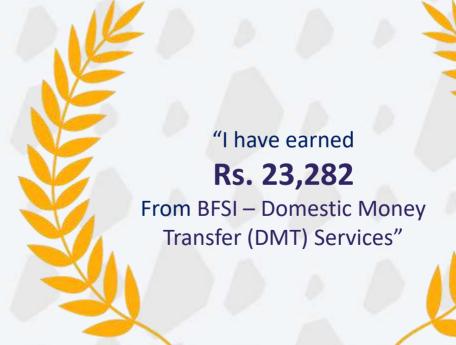

# Expected Earnings from the NextGen Kendra

| Expected Monthly Revenue From Sales Of Services | Amount in Rs. |
|-------------------------------------------------|---------------|
| E-Commerce: Assisted Online Shopping & Pharmacy | 30,000        |
| E-Commerce: Telecom & Bill Payments             | 5,000         |
| E-Commerce: Travel & Logistics                  | 5,000         |
| BFSI : ATM services                             | 20,000        |
| BFSI: Banking services                          | 15,000        |
| BFSI: Insurance, Financial and other services   | 5,000         |
| Total Monthly Earnings (A)                      | 80,000        |